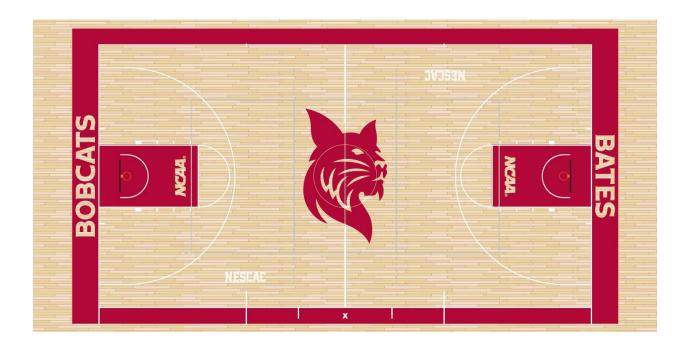

## **Programmatic Drivers:**

The wood floor and bleachers in Alumni Gym are beyond the useful life. The floor has been sanded the maximum number of times and has outdated game lines and the wrong school logo. Sections of the bleachers are not operating correctly due to missing wheels and broken parts. As a result, Custodial has to assign multiple people to the job of pulling the bleachers in and out to prevent injury. Over the years, time and money has been invested in making repairs to the bleachers, but they are now at the point where a greater investment is needed. It naturally makes sense for the replacement of the bleachers and floor to occur in conjunction with one another.