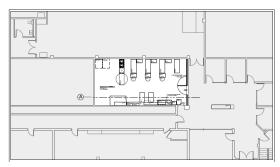

## **MERRILL GYM SPORTS MED**

(Renovation)

**CONTRACTORS: TBD** 

**COMPETITION DATE: Summer 2019** 

**PROGRAMMATIC DRIVER**: The Sports Medicine program has outgrown the ~800 sq. ft. suite on the ground floor of Merrill. As a result, student athletes are utilizing the main corridor to stretch and receive treatment.

**PROJECT DESCRIPTION:** The Department of Athletics has requested the underutilized handball court on the second floor or Merrill be converted to act as an extension of the Sports Medicine Program. Along with this work, they have identified additional programmatic changes and architectural upgrades that would greatly improve the buildings functionality.