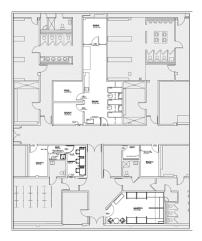

## **MERRILL GYM SPORTS MED**

(Renovation)

**CONTRACTORS: TBD** 

**COMPETITION DATE: Summer 2019** 

**PROGRAMMATIC DRIVER**: The Sports Medicine program has outgrown the ~800 sq. ft. suite on the ground floor of Merrill. As a result, student athletes are utilizing the main corridor to stretch and receive treatment.

**PROJECT DESCRIPTION:** The Department of Athletics has requested the underutilized handball court on the second floor or Merrill be converted to act as an extension of the Sports Medicine Program. Along with this work, they have identified additional programmatic changes and architectural upgrades that would greatly improve the buildings functionality.