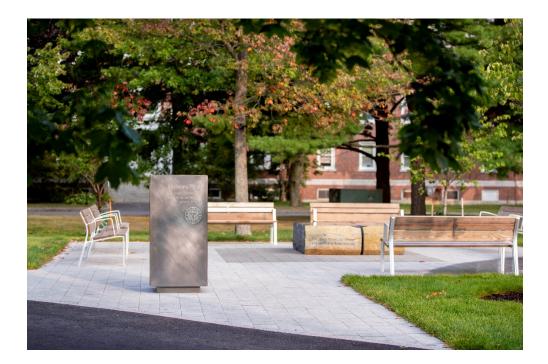

## VETERANS PLAZA

NEW CONSTRUCTION

| ARCHITECT           | Michael Boucher Landscape Architecture (MBLA)                                                                                                                                                                                                                                                                                                                                                                                                                          |
|---------------------|------------------------------------------------------------------------------------------------------------------------------------------------------------------------------------------------------------------------------------------------------------------------------------------------------------------------------------------------------------------------------------------------------------------------------------------------------------------------|
| CONTRACTOR          | Carrier Lawn and Landscape                                                                                                                                                                                                                                                                                                                                                                                                                                             |
| COMPLETION DATE     | August, 2020                                                                                                                                                                                                                                                                                                                                                                                                                                                           |
| PROGRMATIC DRIVER   | To create a place on the Bates campus to recognize the service<br>and sacrifice of members of the Bates community who are<br>military veterans and to invite reflection on the broader<br>implications of war.                                                                                                                                                                                                                                                         |
| PROJECT DESCRIPTION | MBLA designed a beautiful recognition site featuring a plaza<br>surrounded by a grove of lit trees. The plaza accommodates<br>seven benches situated around the basalt rock 'focal object'<br>with an engraving that reads: This space honors the service and<br>sacrifice of Bates veterans.<br>At the entrance to the patio is a stainless 'marker' that reads:<br>Veterans Plaza   Inviting reflection on the impact of war on the<br>lives of everyone it touches. |