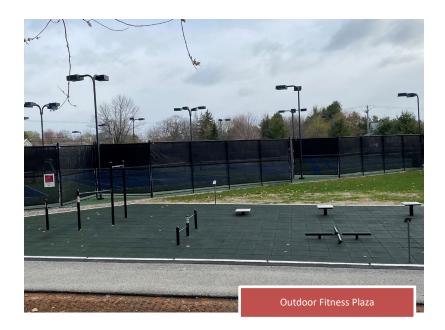

## OUTDOOR FITNESS PLAZA

## NEW FACILITY

| FITNESS EQUIPMENT   | New England Recreation Group                                                                                                                                                                                                            |
|---------------------|-----------------------------------------------------------------------------------------------------------------------------------------------------------------------------------------------------------------------------------------|
| CONTRACTOR          | St. Laurent & Son.                                                                                                                                                                                                                      |
| COMPLETION DATE     | August, 2022                                                                                                                                                                                                                            |
| PROGRMATIC DRIVERS  | Campus need for outdoor fitness equipment that allows for social distancing during COVID.                                                                                                                                               |
| PROJECT DESCRIPTION | Body weight exercise equipment includes: 6", 12" & 18"<br>plyometric boxes; push-up station; parallel bars; log hop; and<br>a multigym that supports pull-ups, dips, and pull me ups. All<br>installed over a cushioned rubber surface. |