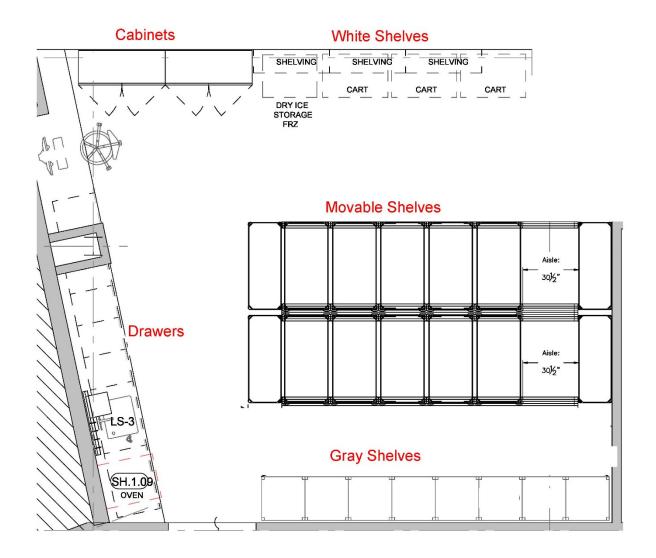

## **Bonney Stockroom Map**



## **Bonney Stockroom Supplies**

24/40 and 14/20 assorted glassware-<u>Shelf 12</u>
Aluminum foil-<u>Drawer F</u>
Applicators-<u>Cabinet A</u>
Tubing (assorted)-<u>Shelf 2</u>
Autoclave bags-<u>Shelf 4</u>
Autoclave Supplies-<u>Cabinet A</u>

Beakers (100 mL, 250 mL, 600 mL)-Cabinet A

Beakers (600 mL)- Shelf 1

Beakers (assorted)- Shelf 8

**Bubblers-Shelf 9** 

Buchner funnel stoppers (for 125 mL)-Shelf 9

Buchner funnels-Shelf 4

Bunsen Burners- Shelf 6

Burets (large)-Drawer A

Burets (small)- Drawer E

Clamps-<u>Drawer B</u>

Clamps-Drawer C

Clamps-Shelf 11

Clips- Shelf 10

Cork and rubber stopper-Shelf 10

Cork rings-Shelf 9

Cryovials- Gray Shelf B

Cuvettes (disposable 1.5 mL and 4.5 mL) Cabinet B

Cuvettes (reusable)- Drawer D

Desiccators - Gray Shelf A

Dewars- Gray Shelf A