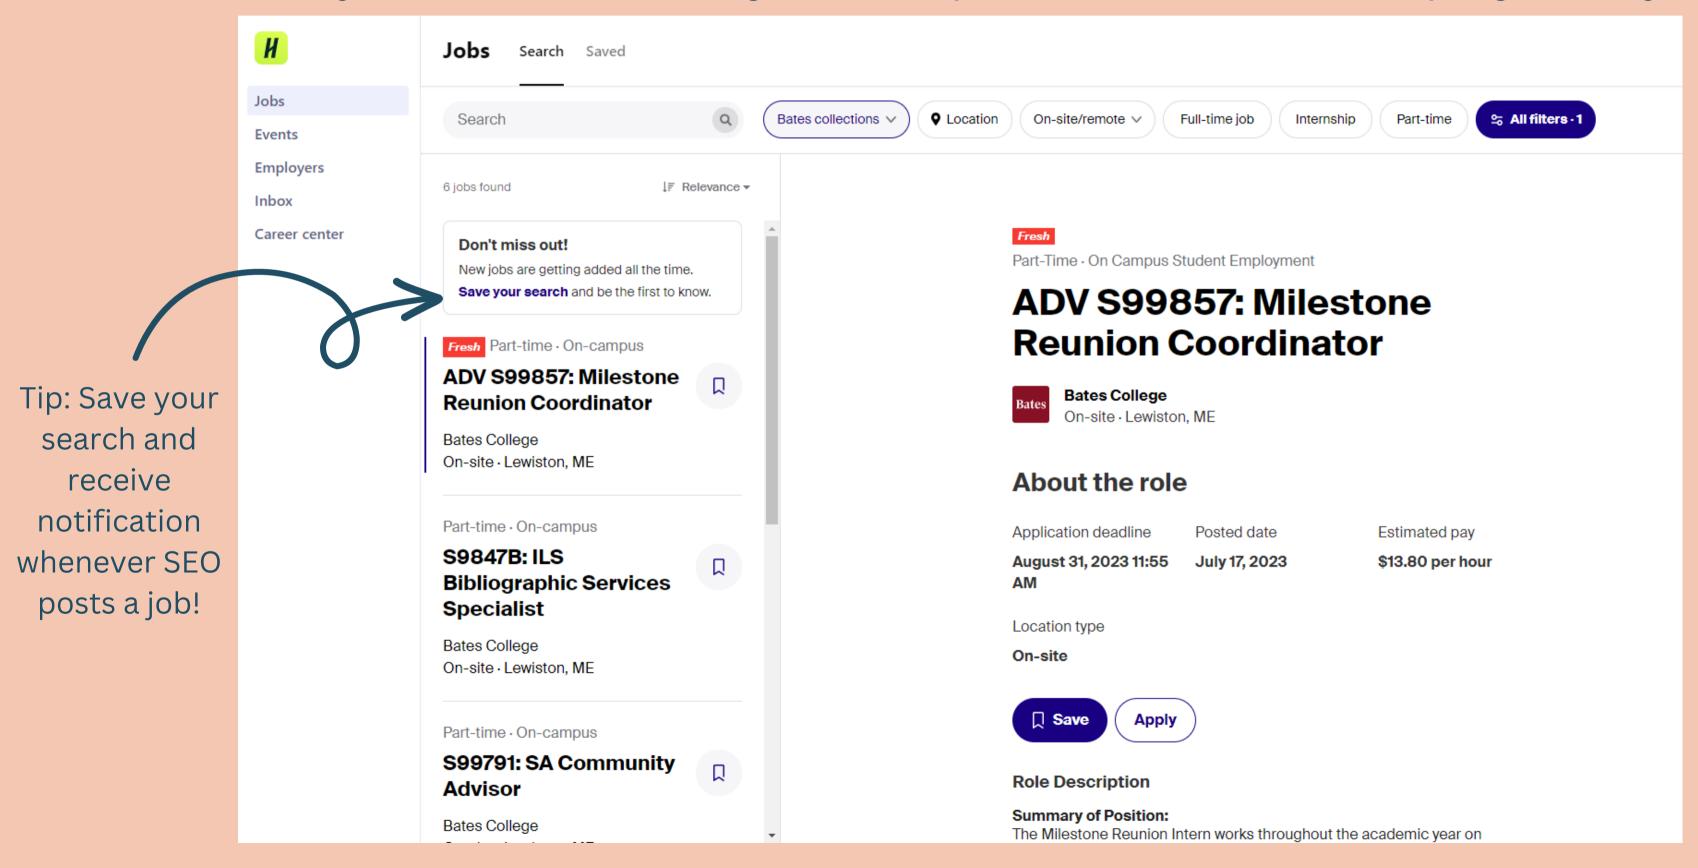

## Apply for Jobs!

Now all jobs shown are only on-campus Bates student employment jobs.