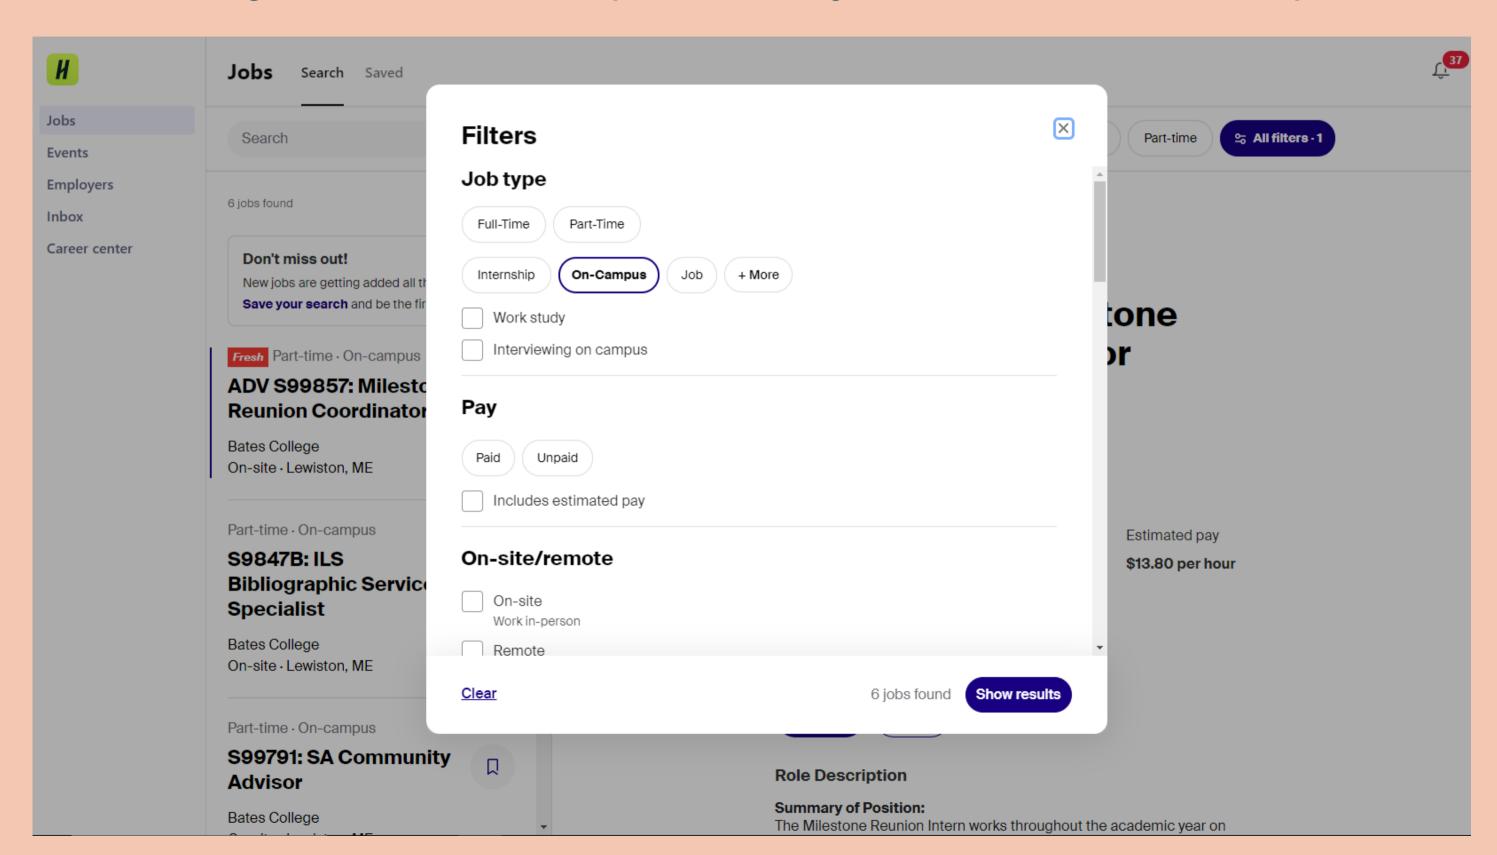

## Navigating Handshake

Handshake is the job posting platform Bates uses. There are many different jobs all across the country posted. This guide will help you navigate Handshake to find Bates on-campus jobs.



И



## Searching for Jobs

On this page, every job posted on Handshake will show up. Since Handshake is used by many different schools and companies, you will want to filter out off-campus jobs.



Start by clicking

/ "All filters"...

## Filtering Out Jobs

To only look at on-campus Bates jobs, select "On-Campus"



## Apply for Jobs!

Now all jobs shown are only on-campus Bates student employment jobs.