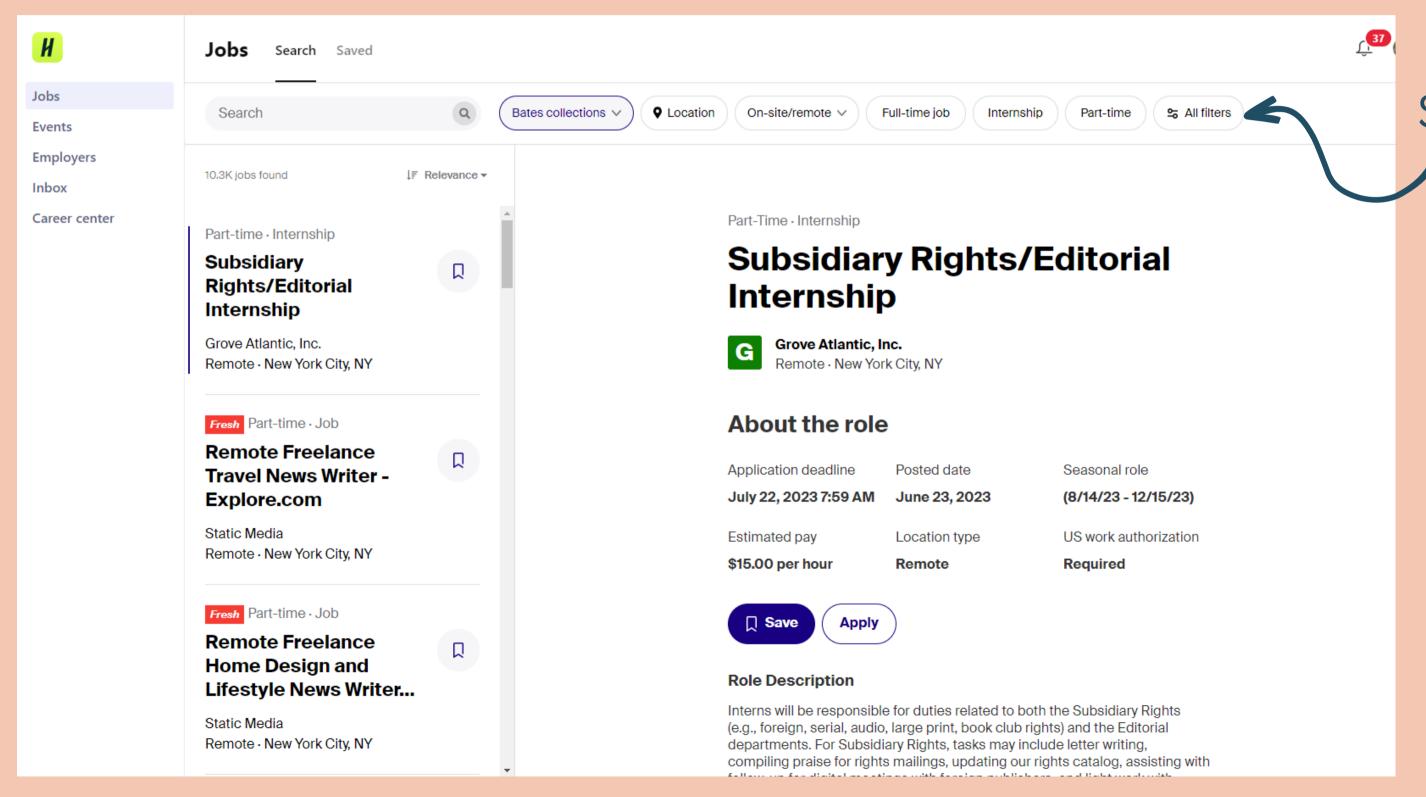

## Searching for Jobs

On this page, every job posted on Handshake will show up. Since Handshake is used by many different schools and companies, you will want to filter out off-campus jobs.

Start by clicking

/ "All filters"...