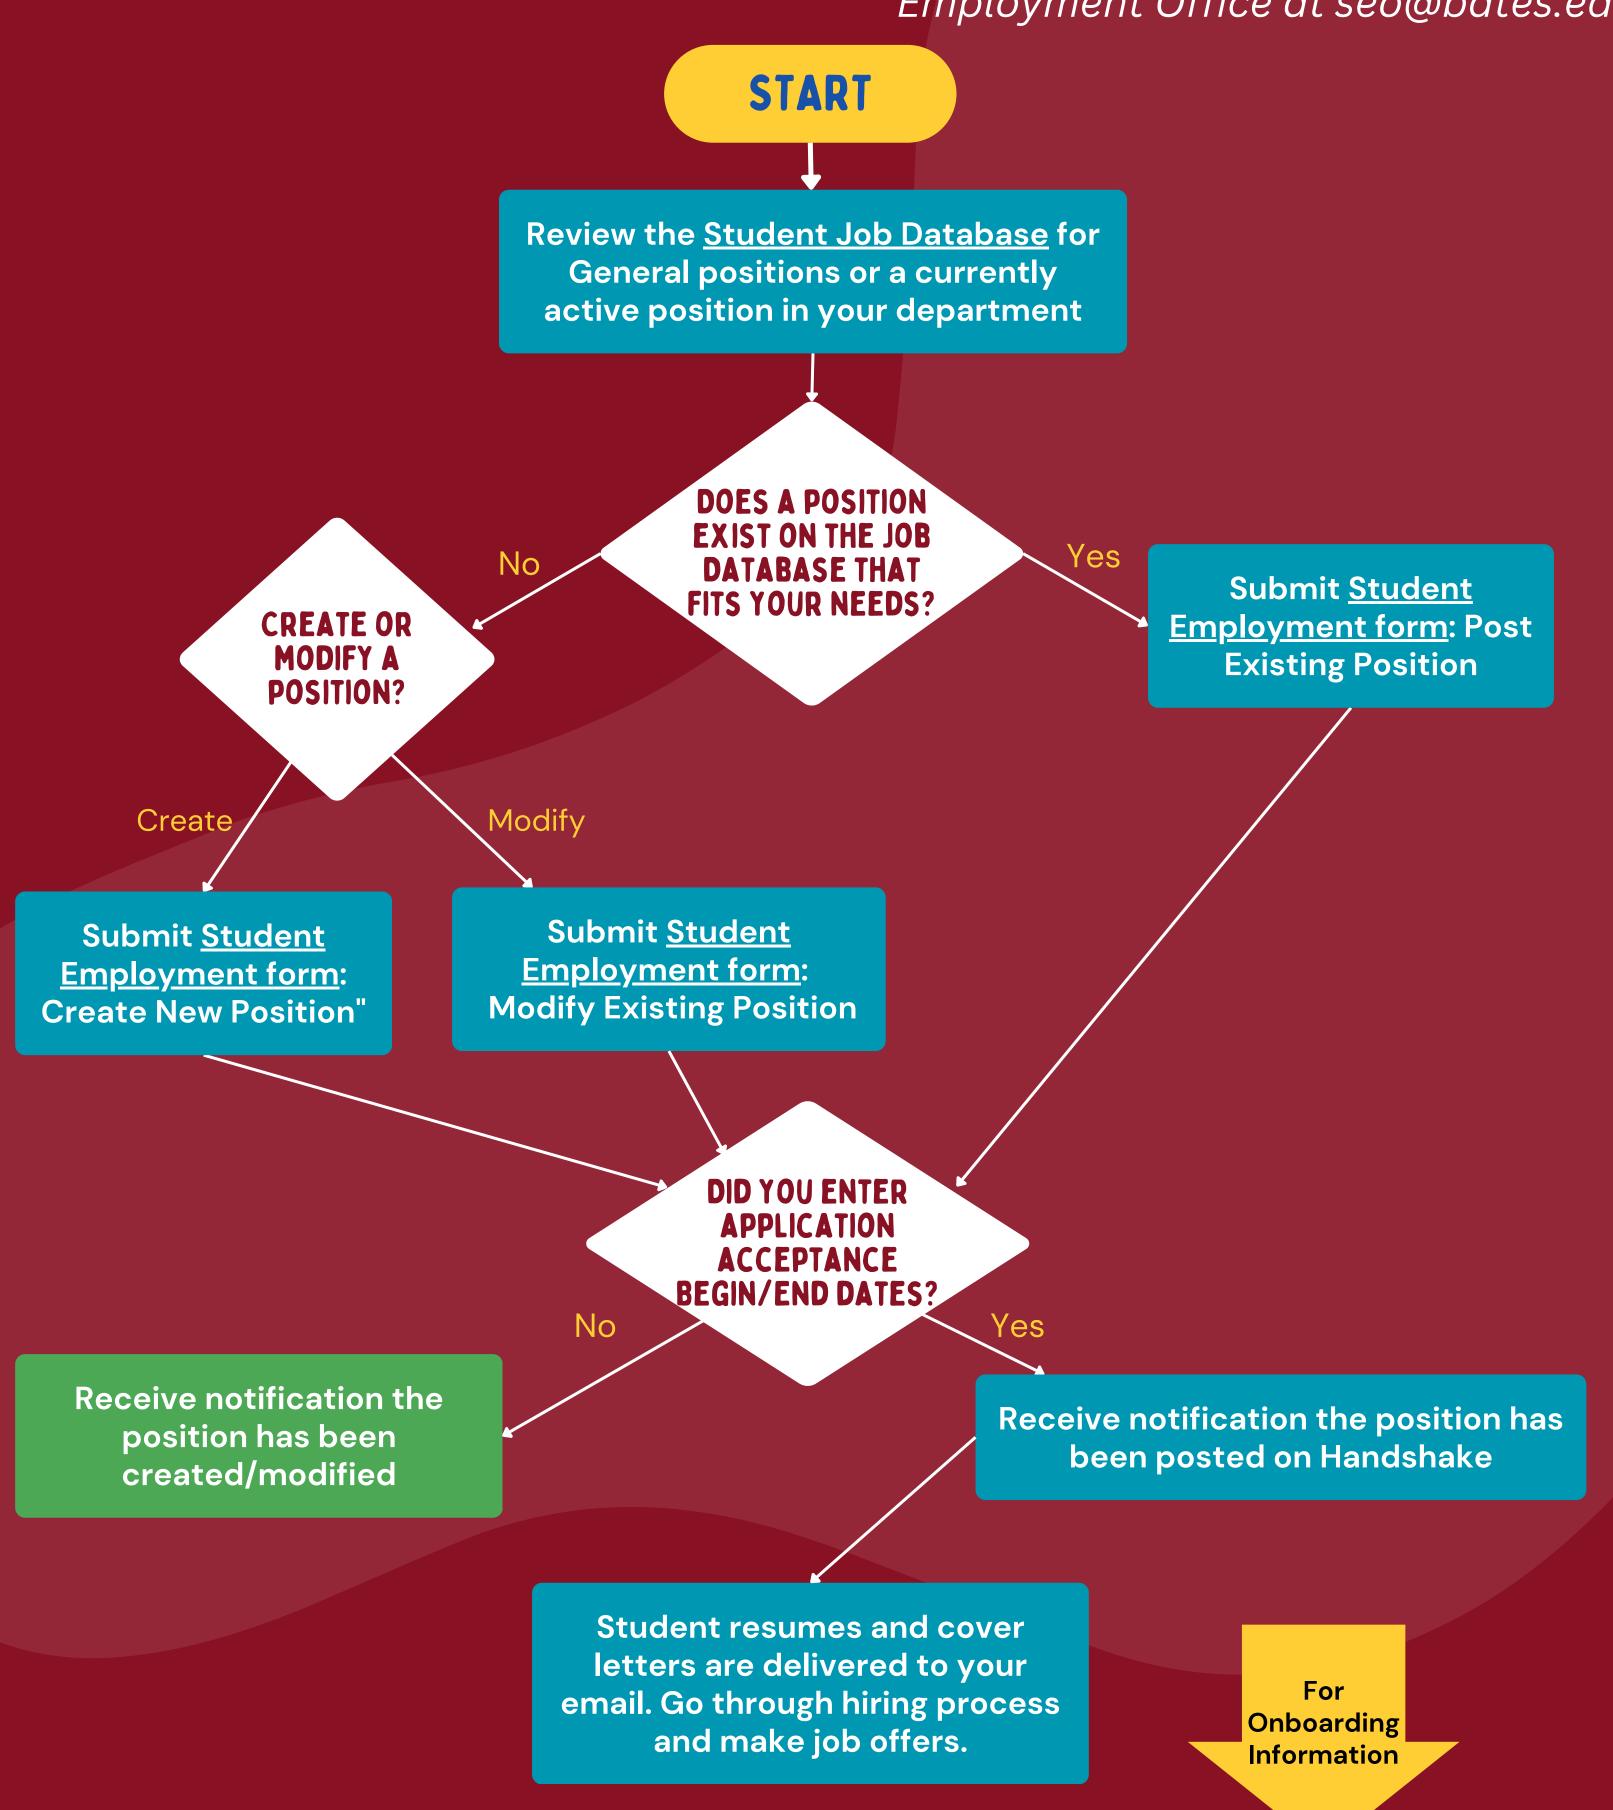

## Supervisor Position Management Flowchart

Supervisors, please use this flowchart to navigate your responsibilities in the student employment process. For each step, website links are provided so you may successfully complete them. If you have any questions, please contact the Student Employment Office at seo@bates.edu.