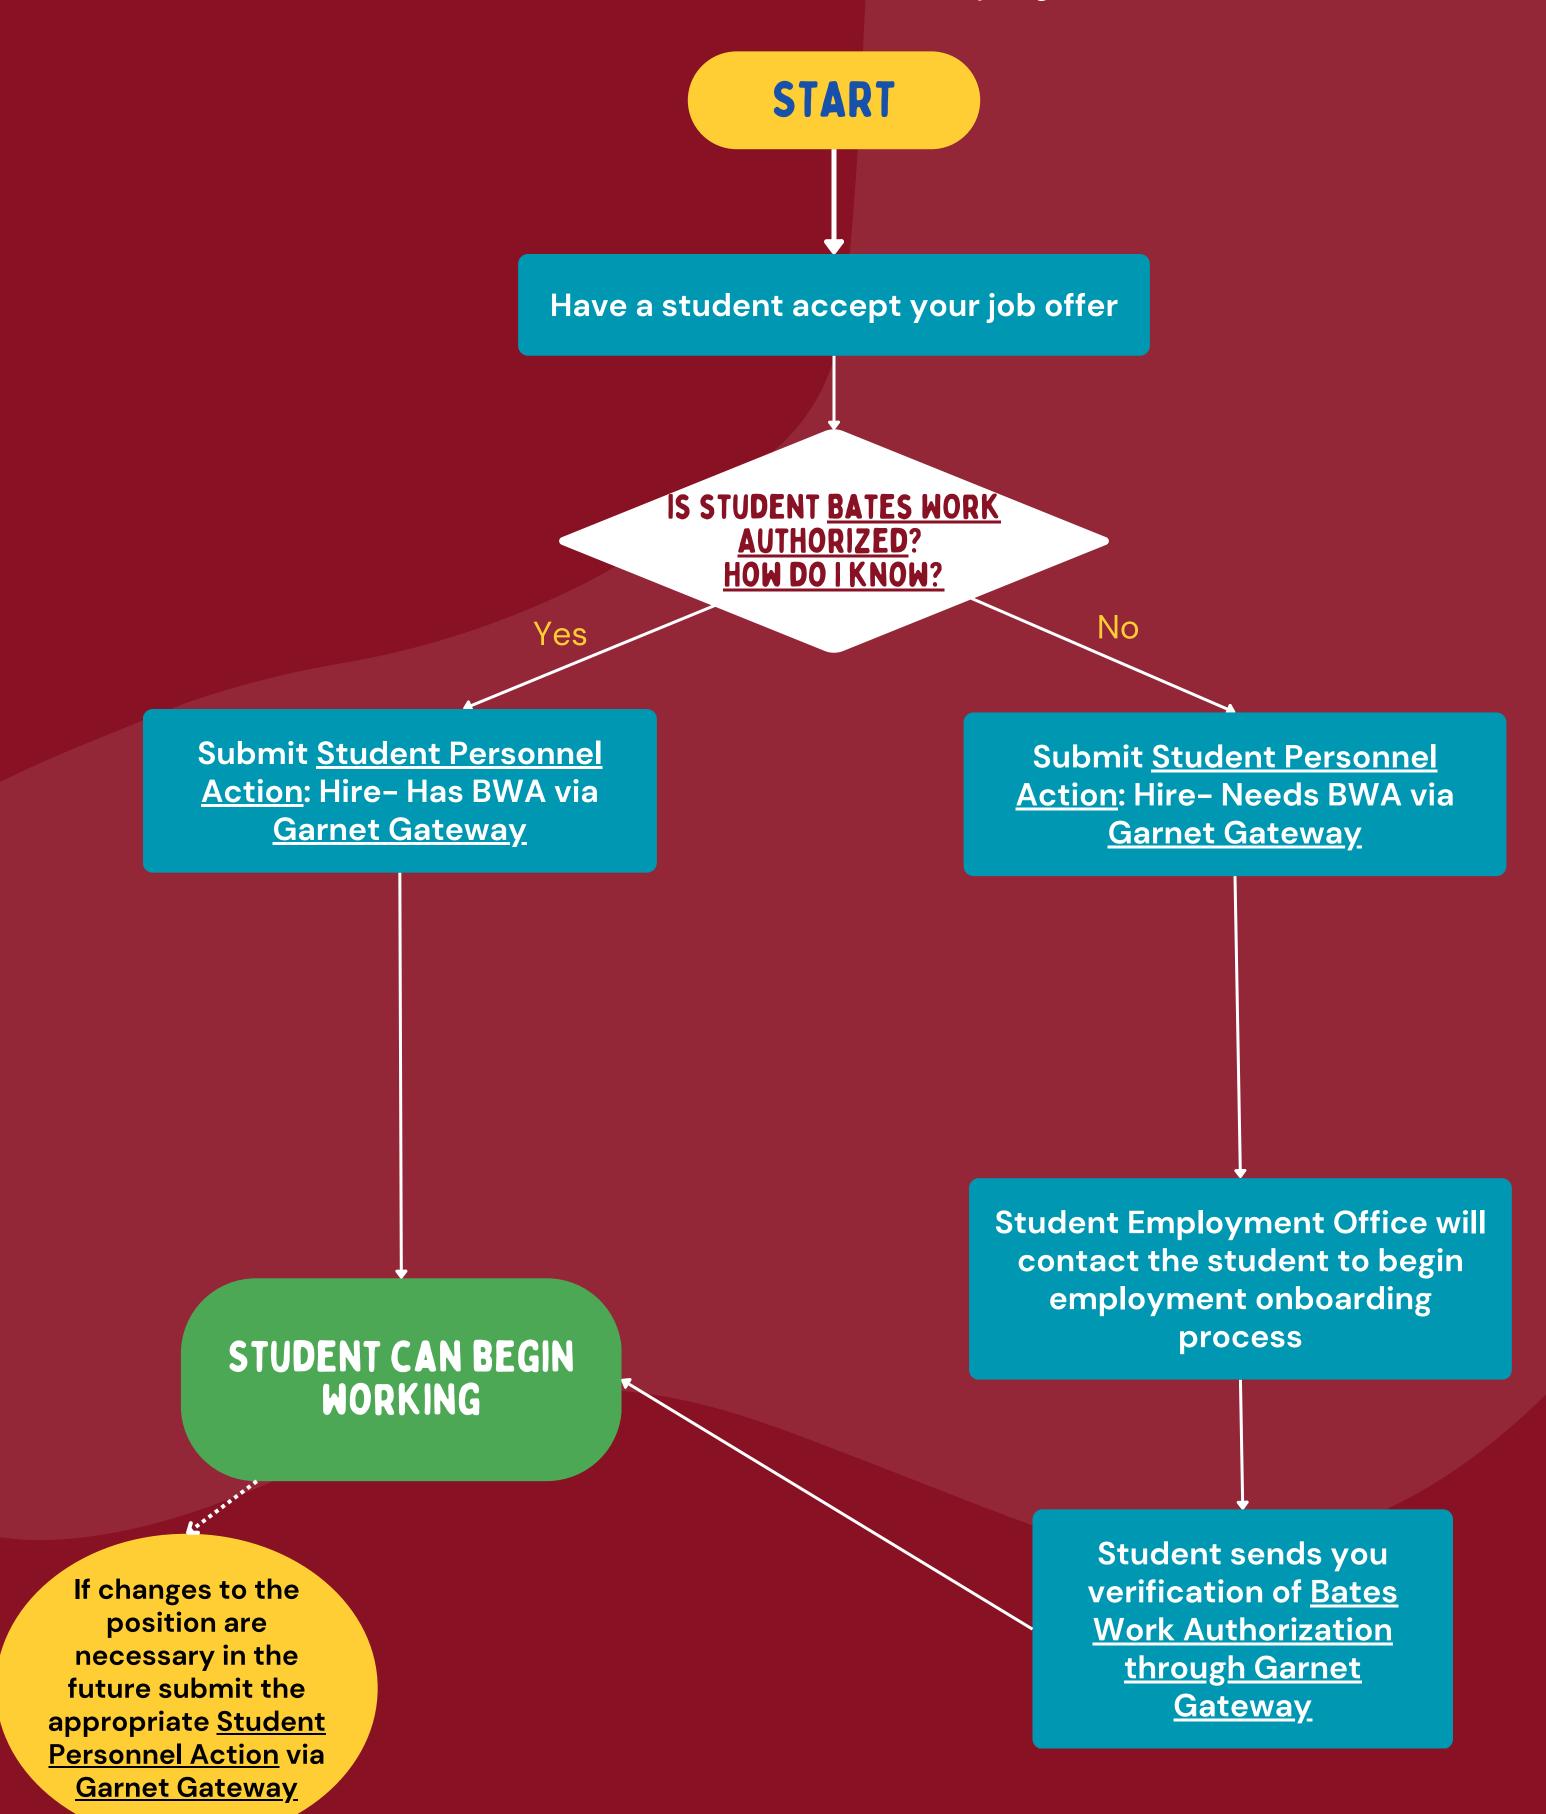

## Supervisor Employment Process Flowchart

Supervisors, please use this flowchart to navigate your responsibilities in the student employment process. For each step, website links are provided so you may successfully complete them. If you have any questions, please contact the Student Employment Office at seo@bates.edu.